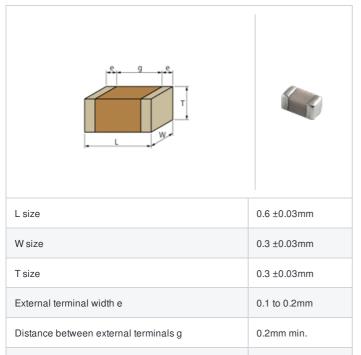

## GJM0335C1E5R5CB01# "#" indicates a package specification code.















< List of part numbers with package codes >

GJM0335C1E5R5CB01D , GJM0335C1E5R5CB01W , GJM0335C1E5R5CB01J

## Shape



## References

| Packaging | Specifications                                               | Minimum quantity |
|-----------|--------------------------------------------------------------|------------------|
| D         | ф180mm Paper taping                                          | 15000            |
| J         | ф330mm Paper taping                                          | 50000            |
| W         | φ180mm Paper taping (W8P1*)  * Width: 8mm, Pocket pitch: 1mm | 30000            |

| Mass (typ.) |        |  |
|-------------|--------|--|
| 1 piece     | 0.33mg |  |
| φ180mm Reel | 118g   |  |

## **Specifications**

Size code in inch(mm)

| Capacitance                                      | 5.5pF ±0.25pF |
|--------------------------------------------------|---------------|
| Rat