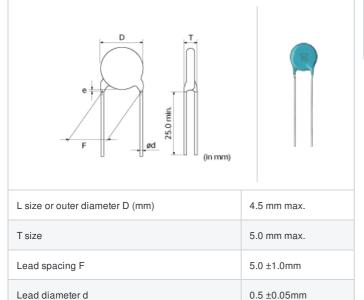

## **Shape**

3.0mm max.

1 of 1

<sup>1.</sup> This datasheet is downloaded from the website of Murata Manufacturing Co., Ltd. Therefore, it's specifications are subject to change or our products in it may be discontinued without advance notice. Please check with our sales representatives or product engineers before ordering.