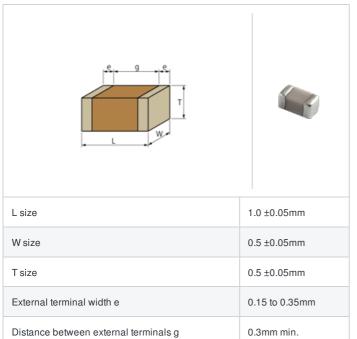

## GJM1555C1H3R6CB01# "#" indicates a package specification code.













< List of part numbers with package codes >

GJM1555C1H3R6CB01D , GJM1555C1H3R6CB01W , GJM1555C1H3R6CB01J

## Shape



## References

| Packaging | Specifications                                               | Minimum quantity |
|-----------|--------------------------------------------------------------|------------------|
| D         | ф180mm Paper taping                                          | 10000            |
| J         | ф330mm Paper taping                                          | 50000            |
| W         | φ180mm Paper taping (W8P1*)  * Width: 8mm, Pocket pitch: 1mm | 20000            |

| Mass (typ.) |       |  |
|-------------|-------|--|
| 1 piece     | 1.6mg |  |
| φ180mm Reel | 118g  |  |

## **Specifications**

Size code in inch(mm)

| Capacitance                                      | 3.6pF ±0.25pF |
|--------------------------------------------------|---------------|
| Rated v