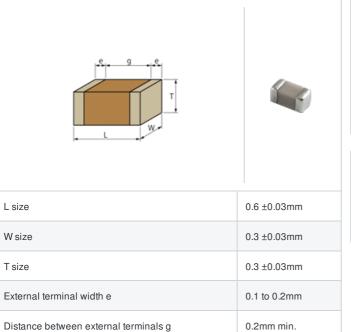

## GJM0335C1E5R2CB01# "#" indicates a package specification code.













< List of part numbers with package codes >

GJM0335C1E5R2CB01D , GJM0335C1E5R2CB01W , GJM0335C1E5R2CB01J

## Shape



## References

| Packaging | Specifications                                               | Minimum quantity |
|-----------|--------------------------------------------------------------|------------------|
| D         | ф180mm Paper taping                                          | 15000            |
| J         | ф330mm Paper taping                                          | 50000            |
| W         | φ180mm Paper taping (W8P1*)  * Width: 8mm, Pocket pitch: 1mm | 30000            |

| Mass (typ.) |        |  |
|-------------|--------|--|
| 1 piece     | 0.33mg |  |
| φ180mm Reel | 118g   |  |

## **Specifications**

Size code in inch(mm)

| Capacitance                                      | 5.2pF ±0.25pF |
|--------------------------------------------------|---------------|
| Rat