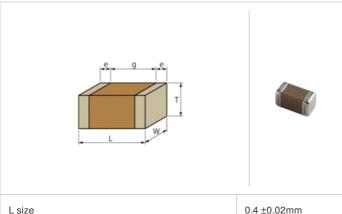

## Shape

| W                                     |                |
|---------------------------------------|----------------|
| L size                                | 0.4 ±0.02mm    |
| W size                                | 0.2 ±0.02mm    |
| T size                                | 0.2 ±0.02mm    |
| External terminal width e             | 0.07 to 0.14mm |
| Distance between external terminals g | 0.13mm min.    |
| Size code in inch(mm)                 | 01005 (0402M)  |