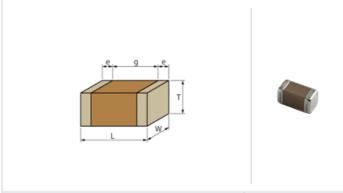

## **Shape**

| L size                                | 2.0 ±0.1mm   |
|---------------------------------------|--------------|
| W size                                | 1.25 ±0.1mm  |
| Tsize                                 | 1.25 ±0.1mm  |
| External terminal width e             | 0.2 to 0.7mm |
| Distance between external terminals g | 0.7mm min.   |
| Size code in inch(mm)                 | 0805 (2012M) |