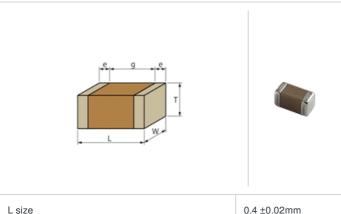

## Shape

| L                                     |                |
|---------------------------------------|----------------|
| L size                                | 0.4 ±0.02mm    |
| W size                                | 0.2 ±0.02mm    |
| T size                                | 0.2 ±0.02mm    |
| External terminal width e             | 0.07 to 0.14mm |
| Distance between external terminals g | 0.13mm min.    |
| Size code in inch(mm)                 | 01005 (0402M)  |