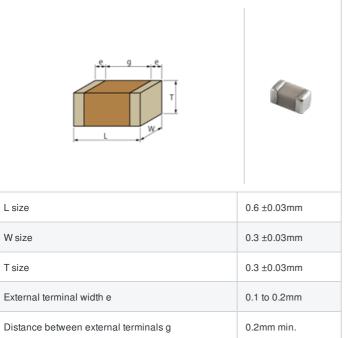

## Shape

## **Specifications**

Size code in inch(mm)

| Capacitance                                      | 27pF ±5%     |
|--------------------------------------------------|--------------|
| Rated voltage                                    | 6.3Vdc       |
| Temperature characteristics (complied standard)  | COG(EIA)     |
| Temperature coefficient                          | 0±30ppm/°C   |
| Temperature range of temperature characteristics | 25 to 125°C  |
| Operating temperature range                      | -55 to 125°C |