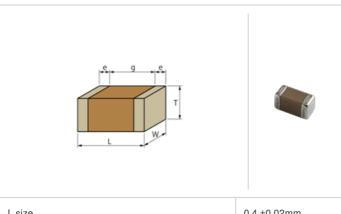

## Shape

| T                                     |                |
|---------------------------------------|----------------|
| L size                                | 0.4 ±0.02mm    |
| W size                                | 0.2 ±0.02mm    |
| T size                                | 0.2 ±0.02mm    |
| External terminal width e             | 0.07 to 0.14mm |
| Distance between external terminals g | 0.13mm min.    |
| Size code in inch(mm)                 | 01005 (0402M)  |
|                                       |                |