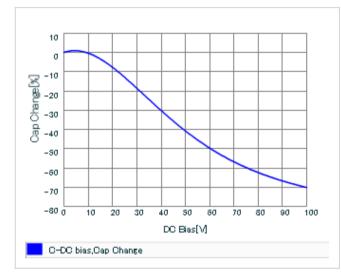

URL : http://www.murata.co.jp/

Last updated: 2013/04/19

DC bias characteristics

Capacitance - temperature characteristics

S parameter (Smith chart S11)

AC voltage characteristics

2 of 2

This PDF data has only typical specifications because there is no space for detailed specifications.