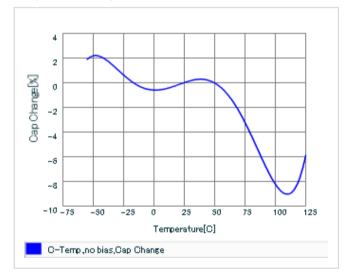

## Specifications

| Capacitance                                      | 0.15µF ±10% |
|--------------------------------------------------|-------------|
| Rated voltage                                    | 100Vdc      |
| Temperature characteristics (complied standard)  | X7R(EIA)    |
| Capacitance change rate                          | ± 15.0%     |
| Temperature range of temperature characteristics | -55 to 125  |
| Operating temperature range                      | -55 to 125  |

URL : http://www.murata.co.jp/

Last updated: 2013/04/19

DC bias characteristics

Capacitance - temperature characteristics

S parameter (Smith chart S11)

AC voltage characteristics

2 of 2

This PDF data has only typical specifications because there is no space for detailed specifications.