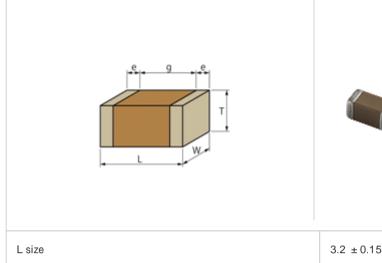

#### Shape

| L size                                       | 3.2 ± 0.15mm |
|----------------------------------------------|--------------|
| W size                                       | 1.6 ± 0.15mm |
| T size                                       | 1.15 ± 0.1mm |
| External terminal width e                    | 0.3 to 0.8mm |
| Distance between external terminals g (Min.) | 1.5mm        |
| Size code in mm(inch)                        | 3216 (1206)  |