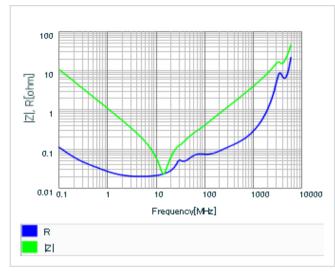

URL : http://www.murata.co.jp/

Last updated: 2013/04/19

DC bias characteristics

Capacitance - temperature characteristics

S parameter (Smith chart S11)

AC voltage characteristics

2 of 2

This PDF data has only typical specifications because there is no space for detailed specifications.