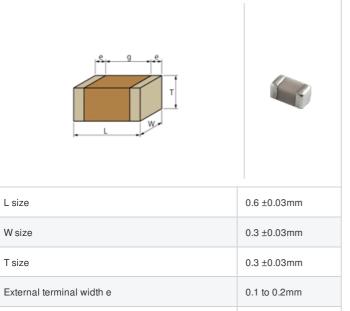

## Shape

## **Specifications**

Size code in inch(mm)

Distance between external terminals g

| Capacitance                                      | 5.8pF ±0.25pF |
|--------------------------------------------------|---------------|
| Rated voltage                                    | 25Vdc         |
| Temperature characteristics (complied standard)  | C0G(EIA)      |
| Temperature coefficient                          | 0±30ppm/°C    |
| Temperature range of temperature characteristics | 25 to 125°C   |
| Operating temperature range                      | -55 to 125°C  |